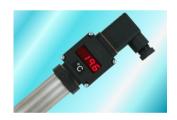

#### PPL1000 Plug In Display

Our PPL1000 display fits in between the transmitter and the plug and provides the user with a clear LED local display without affecting the 4-20mA output and it also maintains the IP65 rating for the connector. No separate power supply is needed as the unit draws its power from the signal loop. All of our PPL20 series are compatible with the display when specified with the DIN43650 connector option.