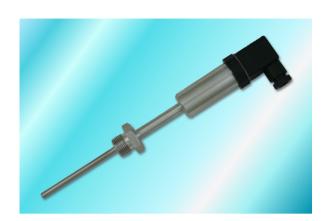

## PPL22-TX

**Compact Temperature Transmitter** with Lagging Extension

**TEMPERATURE INSTRUMENTATION SPECIALISTS** 

Temperature Probes Infrared Therma

Thermal Imaging Calibration

- Compact Temperature Transmitter with Lagging Extension
- For Higher Temperatures than the PPL21
- 4-20mA Output
- Clean Simple Design
- Ideal for use in Food, Beverage & Dairy Industries
- Choice of Stainless Steel Sheath & Body Sizes
- IP65 or IP67 Connector Options
- UKAS or Traceable Calibration Available

# PPL22-TX

**Compact Temperature Transmitter** with Lagging Extension