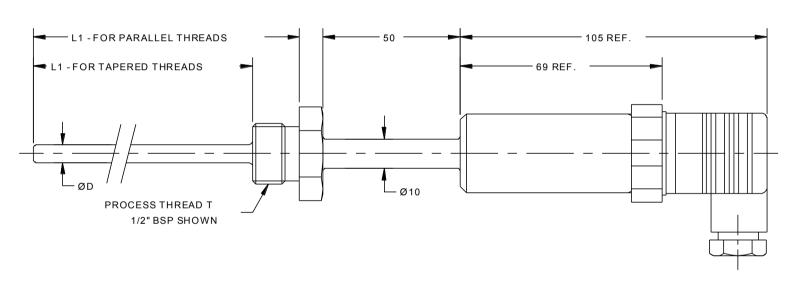

| Specifications            |                                                   |
|---------------------------|---------------------------------------------------|
| Sensor Type               | Platinum Resistance Thermometer—Pt100, 3 wire     |
| Output                    | 4-20mA, 2 wire                                    |
| Power Supply              | 10-30V d.c. Loop Powered                          |
| Sensor Tolerance Band     | Class B, Class A, 1/3 DIN, 1/5 DIN or 1/10 DIN    |
| Operating Range of Sensor | -50 to +250°C                                     |
| Ambient Temperature       | 0 to +70°C                                        |
| Accuracy                  | ±0.25%                                            |
| Sheath Material           | 316 stainless steel                               |
| Connector                 | A—DIN43650 IP65 (as shown in photo)<br>B—M12 IP67 |