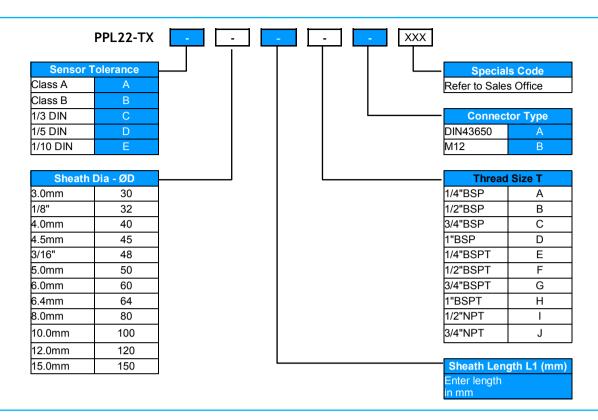

| Specifications            |                                                   |
|---------------------------|---------------------------------------------------|
| Sensor Type               | Platinum Resistance Thermometer—Pt100, 3 wire     |
| Output                    | 4-20mA, 2 wire                                    |
| Power Supply              | 10-30V d.c. Loop Powered                          |
| Sensor Tolerance Band     | Class B, Class A, 1/3 DIN, 1/5 DIN or 1/10 DIN    |
| Operating Range of Sensor | -50 to +250°C                                     |
| Ambient Temperature       | 0 to +70°C                                        |
| Accuracy                  | ±0.25%                                            |
| Sheath Material           | 316 stainless steel                               |
| Connector                 | A—DIN43650 IP65 (as shown in photo)<br>B—M12 IP67 |