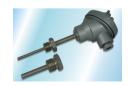

# Thermocouple with Process Connection, Cooling Neck and Terminal Head

#### **TEMPERATURE INSTRUMENTATION SPECIALISTS**

Temperature Probes Infrared Thermal Imaging Calibration

- Probe with Process Thread and Extension below Terminal Head
- Fixed Male Process Thread plus Lagging Extension/ Cooling Neck.
- Screw Sensor directly into a Process or Thermowell
- Terminal Head above Insulation / Electronics in Head Protected from elevated temperatures
- Choice of Head Fittings and Thread Sizes
- Manufactured to your requirements
- UKAS or Traceable Calibration Available.

| Specifications  |                                                                                                                                                                                                                |
|-----------------|----------------------------------------------------------------------------------------------------------------------------------------------------------------------------------------------------------------|
| Sensor Type     | Type J, K or T thermocouple.                                                                                                                                                                                   |
| Operating Range | -50 to 250°C (Unless Otherwise Requested)                                                                                                                                                                      |
| Sheath Material | 316 stainless steel                                                                                                                                                                                            |
| Tolerance Band  | BS EN 60584-2:1993 Class 1 or Class 2                                                                                                                                                                          |
| Wiring System   | Simplex or Duplex                                                                                                                                                                                              |
| Head Types      | A - KNE Aluminium Alloy, IP68<br>B - KSE Aluminium Alloy, IP68<br>C - ABS, IP67<br>D - Glass Filled Nylon, IP65<br>E - 316 stainless steel, IP68<br>(Other heads available upon request)                       |
| Head Options    | <ul> <li>A - Ceramic Terminal Block</li> <li>B - In Head Transmitter—SEM206P (Specify Range)         (Other transmitters available including ATEX)</li> <li>C - Tails for Customers Own Transmitter</li> </ul> |