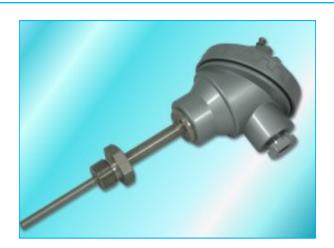

# Thermocouple with Process Connection, Cooling Neck and Terminal Head

#### **TEMPERATURE INSTRUMENTATION SPECIALISTS**

Temperature Probes Infrared Thermal Imaging Calibration

- Probe with Process Thread and Extension below Terminal Head
- Fixed Male Process Thread plus Lagging Extension/ Cooling Neck.
- Screw Sensor directly into a Process or Thermowell
- Terminal Head above Insulation / Electronics in Head Protected from elevated temperatures
- Choice of Head Fittings and Thread Sizes
- Manufactured to your requirements
- UKAS or Traceable Calibration Available.

| Specifications  |                                                                                                                                                                                                                |
|-----------------|----------------------------------------------------------------------------------------------------------------------------------------------------------------------------------------------------------------|
| Sensor Type     | Type J, K or T thermocouple.                                                                                                                                                                                   |
| Operating Range | -50 to 250°C (Unless Otherwise Requested)                                                                                                                                                                      |
| Sheath Material | 316 stainless steel                                                                                                                                                                                            |
| Tolerance Band  | BS EN 60584-2:1993 Class 1 or Class 2                                                                                                                                                                          |
| Wiring System   | Simplex or Duplex                                                                                                                                                                                              |
| Head Types      | A - KNE Aluminium Alloy, IP68<br>B - KSE Aluminium Alloy, IP68<br>C - ABS, IP67<br>D - Glass Filled Nylon, IP65<br>E - 316 stainless steel, IP68<br>(Other heads available upon request)                       |
| Head Options    | <ul> <li>A - Ceramic Terminal Block</li> <li>B - In Head Transmitter—SEM206P (Specify Range)         (Other transmitters available including ATEX)</li> <li>C - Tails for Customers Own Transmitter</li> </ul> |