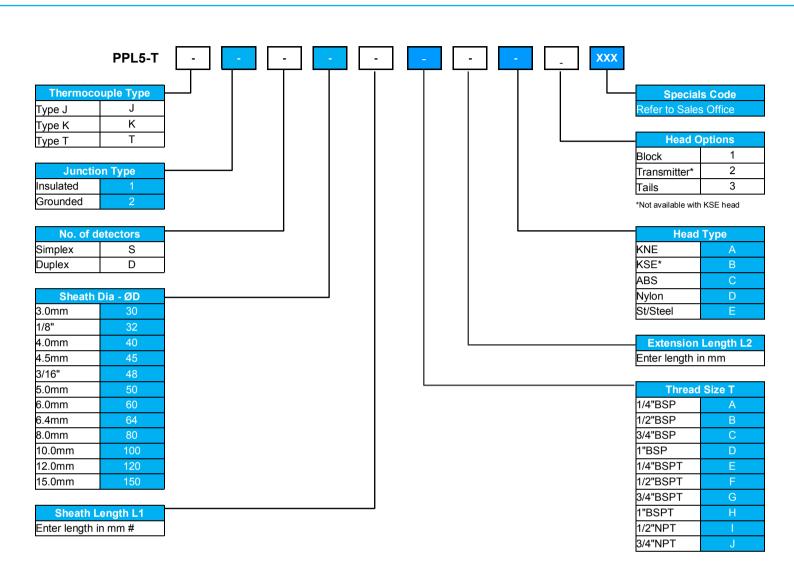

| Specifications  |                                                                                                                                                                                                                |
|-----------------|----------------------------------------------------------------------------------------------------------------------------------------------------------------------------------------------------------------|
| Sensor Type     | Type J, K or T thermocouple.                                                                                                                                                                                   |
| Operating Range | -50 to 250°C (Unless Otherwise Requested)                                                                                                                                                                      |
| Sheath Material | 316 stainless steel                                                                                                                                                                                            |
| Tolerance Band  | BS EN 60584-2:1993 Class 1 or Class 2                                                                                                                                                                          |
| Wiring System   | Simplex or Duplex                                                                                                                                                                                              |
| Head Types      | A - KNE Aluminium Alloy, IP68<br>B - KSE Aluminium Alloy, IP68<br>C - ABS, IP67<br>D - Glass Filled Nylon, IP65<br>E - 316 stainless steel, IP68<br>(Other heads available upon request)                       |
| Head Options    | <ul> <li>A - Ceramic Terminal Block</li> <li>B - In Head Transmitter—SEM206P (Specify Range)         (Other transmitters available including ATEX)</li> <li>C - Tails for Customers Own Transmitter</li> </ul> |