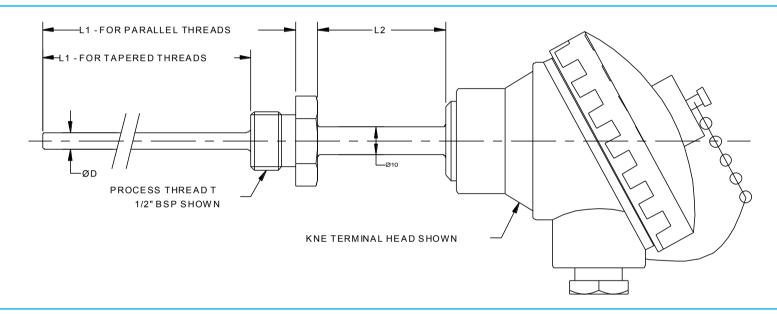

#### **TEMPERATURE INSTRUMENTATION SPECIALISTS**

Temperature Probes Infrared Thermal Imaging Calibration

- Probe with Process Thread and Extension below Terminal Head
- Fixed Male Process Thread plus Lagging Extension/ Cooling Neck.
- Screw Sensor directly into a Process or Thermowell
- Terminal Head above Insulation / Electronics in Head Protected from elevated temperatures
- Choice of Head Fittings and Thread Sizes
- Manufactured to your requirements
- UKAS or Traceable Calibration Available.

| Specifications  |                                                                                                                                                                                                                |
|-----------------|----------------------------------------------------------------------------------------------------------------------------------------------------------------------------------------------------------------|
| Sensor Type     | Type J, K or T thermocouple.                                                                                                                                                                                   |
| Operating Range | -50 to 250°C (Unless Otherwise Requested)                                                                                                                                                                      |
| Sheath Material | 316 stainless steel                                                                                                                                                                                            |
| Tolerance Band  | BS EN 60584-2:1993 Class 1 or Class 2                                                                                                                                                                          |
| Wiring System   | Simplex or Duplex                                                                                                                                                                                              |
| Head Types      | A - KNE Aluminium Alloy, IP68<br>B - KSE Aluminium Alloy, IP68<br>C - ABS, IP67<br>D - Glass Filled Nylon, IP65<br>E - 316 stainless steel, IP68<br>(Other heads available upon request)                       |
| Head Options    | <ul> <li>A - Ceramic Terminal Block</li> <li>B - In Head Transmitter—SEM206P (Specify Range)         (Other transmitters available including ATEX)</li> <li>C - Tails for Customers Own Transmitter</li> </ul> |