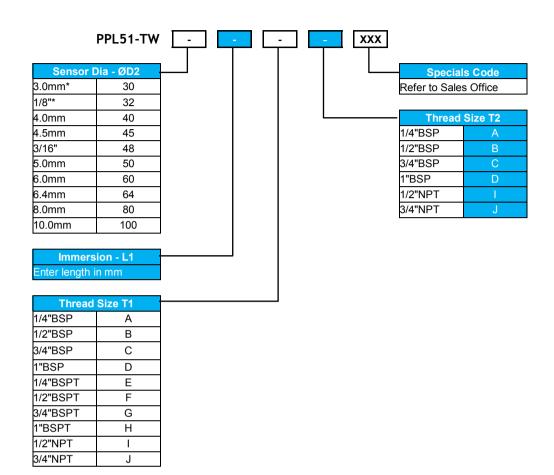

Calibration

| Specifications  |                                                                                                                                                                                                                           |
|-----------------|---------------------------------------------------------------------------------------------------------------------------------------------------------------------------------------------------------------------------|
| Pocket Material | 316 stainless steel                                                                                                                                                                                                       |
| Operating Range | -75 to +800°C                                                                                                                                                                                                             |
| Thread Types    | A - $1/4$ "BSP<br>B - $1/2$ "BSP<br>C - $3/4$ "BSP<br>D - $1$ "BSP<br>E - $1/4$ "BSPT<br>F - $1/2$ "BSPT<br>G - $3/4$ "BSPT<br>H - $1$ "BSPT<br>I - $1/2$ "NPT<br>J - $3/4$ "NPT<br>Other threads available upon request. |