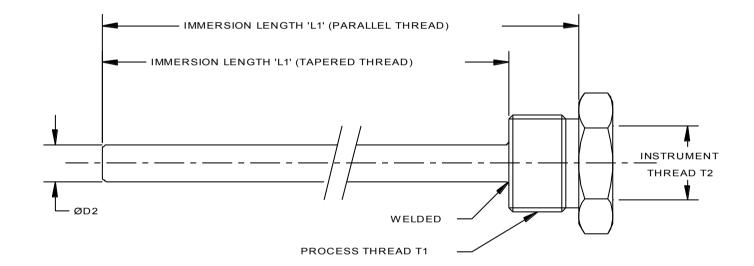

Calibration

| Specifications  |                                                                                                                                                                                                                           |
|-----------------|---------------------------------------------------------------------------------------------------------------------------------------------------------------------------------------------------------------------------|
| Pocket Material | 316 stainless steel                                                                                                                                                                                                       |
| Operating Range | -75 to +800°C                                                                                                                                                                                                             |
| Thread Types    | A - $1/4$ "BSP<br>B - $1/2$ "BSP<br>C - $3/4$ "BSP<br>D - $1$ "BSP<br>E - $1/4$ "BSPT<br>F - $1/2$ "BSPT<br>G - $3/4$ "BSPT<br>H - $1$ "BSPT<br>I - $1/2$ "NPT<br>J - $3/4$ "NPT<br>Other threads available upon request. |